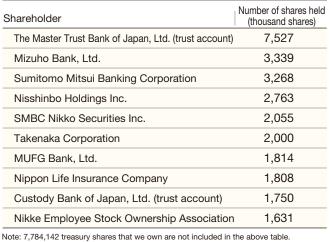

| Status of major shareholders (As of November 30, 2022) |                                         |  |
|--------------------------------------------------------|-----------------------------------------|--|
| Shareholder                                            | Number of shares held (thousand shares) |  |
| The Master Trust Bank of Japan, Ltd. (trust account)   | 7,527                                   |  |
| Mizuho Bank, Ltd.                                      | 3,339                                   |  |
| Sumitomo Mitsui Banking Corporation                    | 3,268                                   |  |
| Nisshinbo Holdings Inc.                                | 2,763                                   |  |
| SMBC Nikko Securities Inc.                             | 2,055                                   |  |
| Takenaka Corporation                                   | 2,000                                   |  |
| MUFG Bank, Ltd.                                        | 1,814                                   |  |
| Nippon Life Insurance Company                          | 1,808                                   |  |
| Custody Bank of Japan, Ltd. (trust account)            | 1,750                                   |  |
| Nikke Employee Stock Ownership Association             | 1,631                                   |  |